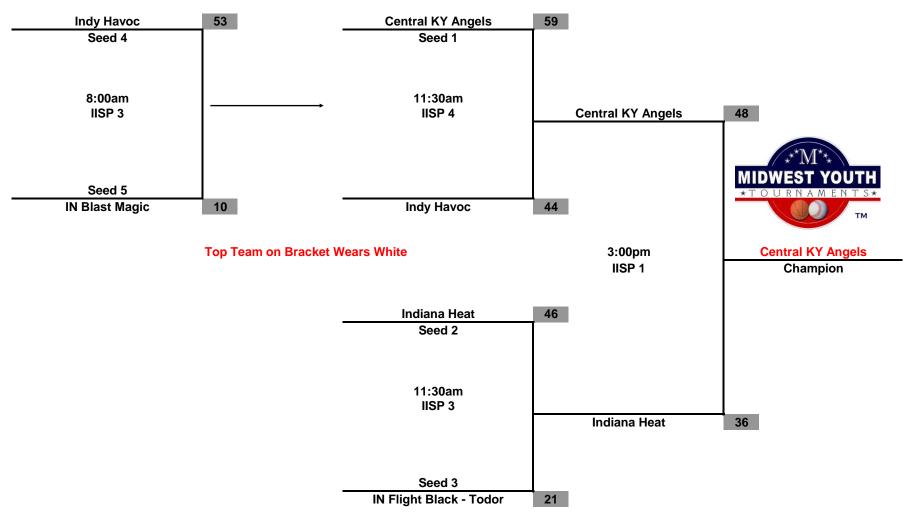

# Court Legend Pre-Nationals "Super Showcase" May 31 - June 1, 2014

| Court | Location                |
|-------|-------------------------|
| IISP1 | Indy Indoor Sports Park |
| IISP2 | 6650 Bluff Rd.          |
| IISP3 | Indianapolis, IN 46217  |
| IISP4 |                         |

| ISSA1 | Indy Southside Sports Academy |
|-------|-------------------------------|
| ISSA2 | 4150 Kildeer Dr.              |
| ISSA3 | Indianapolis, IN 46237        |
| ISSA4 |                               |

### Midwest Youth Tournaments Pre-Nationals "Super Showcase" 5th Grade Girls



#### Midwest Youth Tournaments Pre-Nationals "Super Showcase" 6th Grade Girls



### Midwest Youth Tournaments Pre-Nationals "Super Showcase" 8th Grade Girls



### Midwest Youth Tournaments Pre-Nationals "Super Showcase" 9th Grade Girls



## Midwest Youth Tournaments Pre-Nationals "Super Showcase" 10th Grade Girls



# Midwest Youth Tournaments Pre-Nationals "Super Showcase" 11th Grade Girls



### Midwest Youth Tournaments Pre-Nationals "Super Showcase" 5th Grade Boys



#### Midwest Youth Tournaments Pre-Nationals "Super Showcase" 7th Grade Boys



#### Midwest Youth Tournaments Pre-Nationals "Super Showcase" 8th Grade Boys



#### Midwest Youth Tournaments Pre-Nationals "Super Showcase" 9th Grade Boys



#### Midwest Youth Tournaments Pre-Nationals "Super Showcase" 10th Grade Boys



#### Midwest Youth Tournaments Pre-Nationals "Super Showcase" 11th Grade Boys