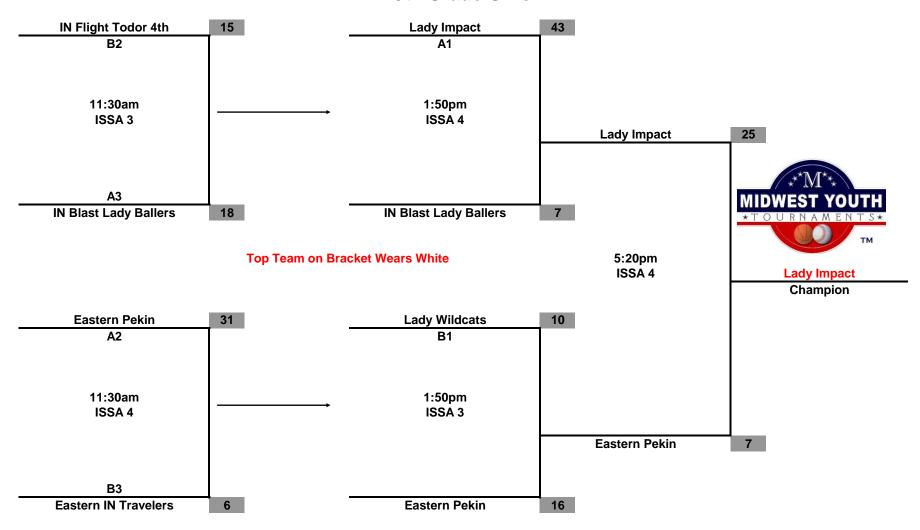

# Court Legend Pre-Nationals "Super Showcase" May 31 - June 1, 2014

| Court | Location                |
|-------|-------------------------|
| IISP1 | Indy Indoor Sports Park |
| IISP2 | 6650 Bluff Rd.          |
| IISP3 | Indianapolis, IN 46217  |
| IISP4 |                         |

| ISSA1 | Indy Southside Sports Academy |
|-------|-------------------------------|
| ISSA2 | 4150 Kildeer Dr.              |
| ISSA3 | Indianapolis, IN 46237        |
| ISSA4 |                               |

### Midwest Youth Tournaments Pre-Nationals "Super Showcase" 5th Grade Girls



#### Midwest Youth Tournaments Pre-Nationals "Super Showcase" 6th Grade Girls



### Midwest Youth Tournaments Pre-Nationals "Super Showcase" 8th Grade Girls



### Midwest Youth Tournaments Pre-Nationals "Super Showcase" 9th Grade Girls



## Midwest Youth Tournaments Pre-Nationals "Super Showcase" 10th Grade Girls



# Midwest Youth Tournaments Pre-Nationals "Super Showcase" 11th Grade Girls



### Midwest Youth Tournaments Pre-Nationals "Super Showcase" 5th Grade Boys



#### Midwest Youth Tournaments Pre-Nationals "Super Showcase" 7th Grade Boys



#### Midwest Youth Tournaments Pre-Nationals "Super Showcase" 8th Grade Boys



#### Midwest Youth Tournaments Pre-Nationals "Super Showcase" 9th Grade Boys



#### Midwest Youth Tournaments Pre-Nationals "Super Showcase" 10th Grade Boys