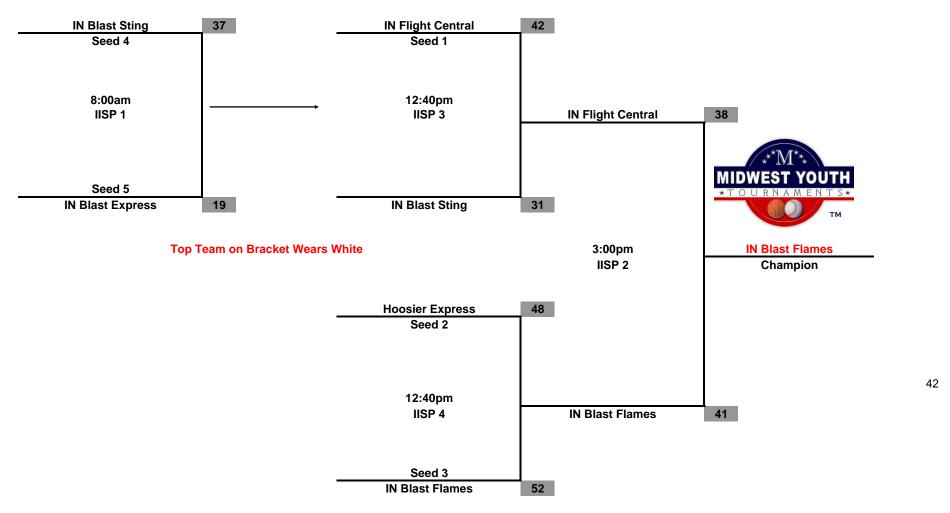

re-Nationals "Super Showcase" May 31 - June 1, 2014

| Court | Location                |
|-------|-------------------------|
| IISP1 | Indy Indoor Sports Park |
| IISP2 | 6650 Bluff Rd.          |
| IISP3 | Indianapolis, IN 46217  |
| IISP4 |                         |

| ISSA1 | Indy Southside Sports Academy |
|-------|-------------------------------|
| ISSA2 | 4150 Kildeer Dr.              |
| ISSA3 | Indianapolis, IN 46237        |
| ISSA4 |                               |

### Midwest Youth Tournaments Pre-Nationals "Super Showcase" 5th Grade Girls



#### Midwest Youth Tournaments Pre-Nationals "Super Showcase" 6th Grade Girls



### Midwest Youth Tournaments Pre-Nationals "Super Showcase" 8th Grade Girls



### Midwest Youth Tournaments Pre-Nationals "Super Showcase" 9th Grade Girls



## Midwest Youth Tournaments Pre-Nationals "Super Showcase" 10th Grade Girls



# Midwest Youth Tournaments Pre-Nationals "Super Showcase" 11th Grade Girls



### Midwest Youth Tournaments Pre-Nationals "Super Showcase" 5th Grade Boys



#### Midwest Youth Tournaments Pre-Nationals "Super Showcase" 7th Grade Boys



#### Midwest Youth Tournaments Pre-Nationals "Super Showcase" 8th Grade Boys



#### Midwest Youth Tournaments Pre-Nationals "Super Showcase" 9th Grade Boys



#### Midwest Youth Tournaments Pre-Nationals "Super Showcase" 10th Grade Boys



#### Midwest Youth Tournaments Pre-Nationals "Super Showcase" 11th Grade Boys