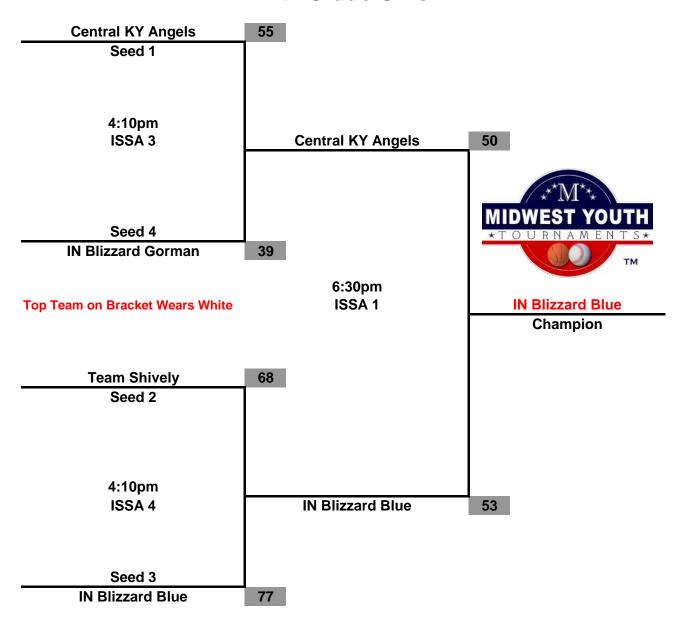

|
| IISP2 | 6650 Bluff Rd.          |
| IISP3 | Indianapolis, IN 46217  |
| IISP4 |                         |

| ISSA1 | Indy Southside Sports Academy |
|-------|-------------------------------|
| ISSA2 | 4150 Kildeer Dr.              |
| ISSA3 | Indianapolis, IN 46237        |
| ISSA4 |                               |

### Midwest Youth Tournaments Pre-Nationals "Super Showcase" 5th Grade Girls



#### Midwest Youth Tournaments Pre-Nationals "Super Showcase" 6th Grade Girls



### Midwest Youth Tournaments Pre-Nationals "Super Showcase" 8th Grade Girls



### Midwest Youth Tournaments Pre-Nationals "Super Showcase" 9th Grade Girls



## Midwest Youth Tournaments Pre-Nationals "Super Showcase" 10th Grade Girls



# Midwest Youth Tournaments Pre-Nationals "Super Showcase" 11th Grade Girls



### Midwest Youth Tournaments Pre-Nationals "Super Showcase" 5th Grade Boys



#### Midwest Youth Tournaments Pre-Nationals "Super Showcase" 7th Grade Boys



#### Midwest Youth Tournaments Pre-Nationals "Super Showcase" 8th Grade Boys



#### Midwest Youth Tournaments Pre-Nationals "Super Showcase" 9th Grade Boys



#### Midwest Youth Tournaments Pre-Nationals "Super Showcase" 10th Grade Boys



#### Midwest Youth Tournaments Pre-Nationals "Super Showcase" 11th Grade Boys