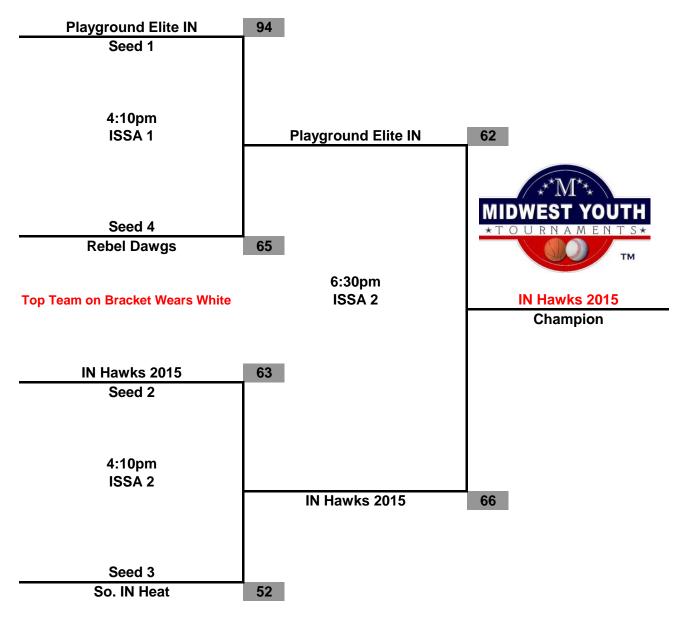

### Midwest Youth Tournaments Pre-Nationals "Super Showcase" 8th Grade Girls



### Midwest Youth Tournaments Pre-Nationals "Super Showcase" 9th Grade Girls



## Midwest Youth Tournaments Pre-Nationals "Super Showcase" 10th Grade Girls



# Midwest Youth Tournaments Pre-Nationals "Super Showcase" 11th Grade Girls



### Midwest Youth Tournaments Pre-Nationals "Super Showcase" 5th Grade Boys



#### Midwest Youth Tournaments Pre-Nationals "Super Showcase" 7th Grade Boys



#### Midwest Youth Tournaments Pre-Nationals "Super Showcase" 8th Grade Boys



#### Midwest Youth Tournaments Pre-Nationals "Super Showcase" 9th Grade Boys



#### Midwest Youth Tournaments Pre-Nationals "Super Showcase" 10th Grade Boys



#### Midwest Youth Tournaments Pre-Nationals "Super Showcase" 11th Grade Boys