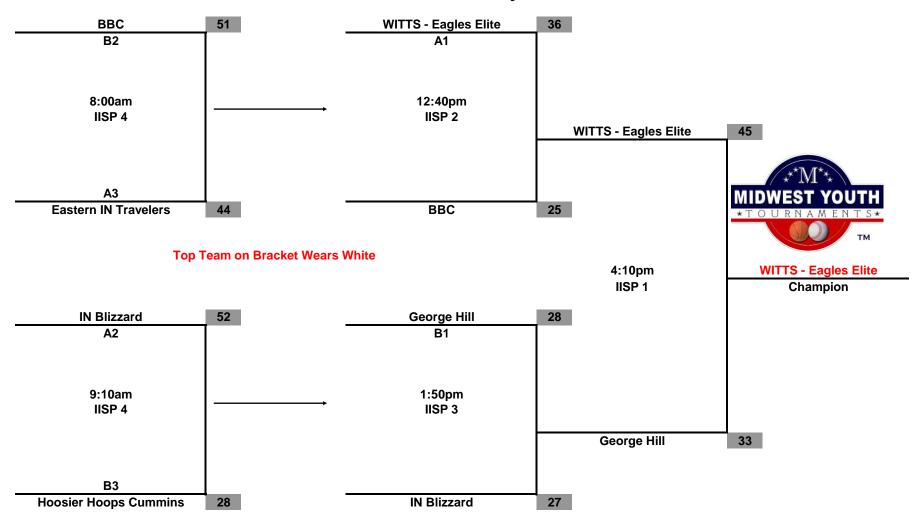

P4 |                         |

| ISSA1 | Indy Southside Sports Academy |
|-------|-------------------------------|
| ISSA2 | 4150 Kildeer Dr.              |
| ISSA3 | Indianapolis, IN 46237        |
| ISSA4 |                               |

### Midwest Youth Tournaments Pre-Nationals "Super Showcase" 5th Grade Girls



#### Midwest Youth Tournaments Pre-Nationals "Super Showcase" 6th Grade Girls



### Midwest Youth Tournaments Pre-Nationals "Super Showcase" 8th Grade Girls



### Midwest Youth Tournaments Pre-Nationals "Super Showcase" 9th Grade Girls



## Midwest Youth Tournaments Pre-Nationals "Super Showcase" 10th Grade Girls



# Midwest Youth Tournaments Pre-Nationals "Super Showcase" 11th Grade Girls



### Midwest Youth Tournaments Pre-Nationals "Super Showcase" 5th Grade Boys



#### Midwest Youth Tournaments Pre-Nationals "Super Showcase" 7th Grade Boys



#### Midwest Youth Tournaments Pre-Nationals "Super Showcase" 8th Grade Boys



#### Midwest Youth Tournaments Pre-Nationals "Super Showcase" 9th Grade Boys



#### Midwest Youth Tournaments Pre-Nationals "Super Showcase" 10th Grade Boys



#### Midwest Youth Tournaments Pre-Nationals "Super Showcase" 11th Grade Boys