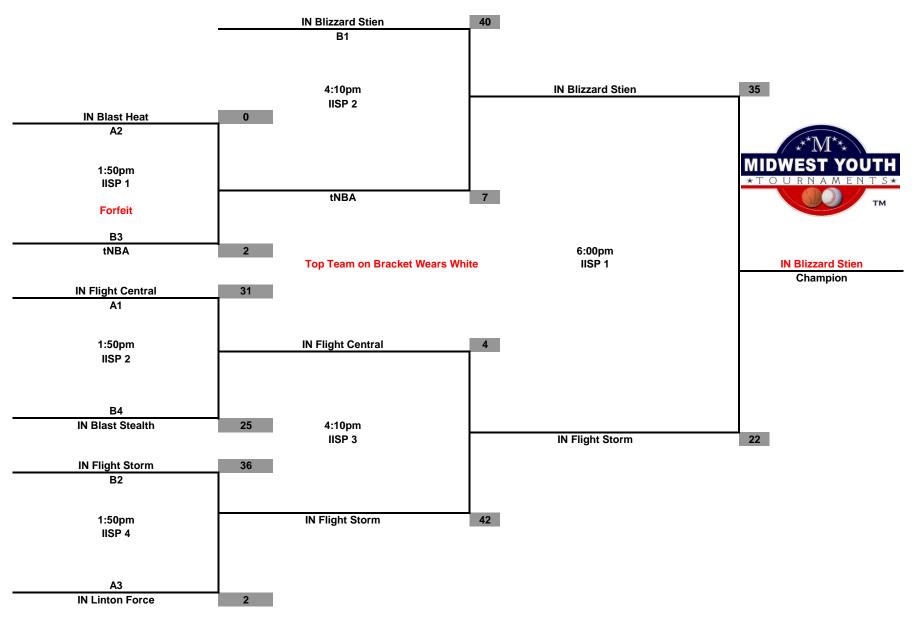

# Court Legend Pre-Nationals "Super Showcase" May 31 - June 1, 2014

| Court | Location                |
|-------|-------------------------|
| IISP1 | Indy Indoor Sports Park |
| IISP2 | 6650 Bluff Rd.          |
| IISP3 | Indianapolis, IN 46217  |
| IISP4 |                         |

| ISSA1 | Indy Southside Sports Academy |
|-------|-------------------------------|
| ISSA2 | 4150 Kildeer Dr.              |
| ISSA3 | Indianapolis, IN 46237        |
| ISSA4 |                               |

### Midwest Youth Tournaments Pre-Nationals "Super Showcase" 5th Grade Girls



#### Midwest Youth Tournaments Pre-Nationals "Super Showcase" 6th Grade Girls



### Midwest Youth Tournaments Pre-Nationals "Super Showcase" 8th Grade Girls



### Midwest Youth Tournaments Pre-Nationals "Super Showcase" 9th Grade Girls



## Midwest Youth Tournaments Pre-Nationals "Super Showcase" 10th Grade Girls



# Midwest Youth Tournaments Pre-Nationals "Super Showcase" 11th Grade Girls



### Midwest Youth Tournaments Pre-Nationals "Super Showcase" 5th Grade Boys



#### Midwest Youth Tournaments Pre-Nationals "Super Showcase" 7th Grade Boys



#### Midwest Youth Tournaments Pre-Nationals "Super Showcase" 8th Grade Boys



#### Midwest Youth Tournaments Pre-Nationals "Super Showcase" 9th Grade Boys



#### Midwest Youth Tournaments Pre-Nationals "Super Showcase" 10th Grade Boys



#### Midwest Youth Tournaments Pre-Nationals "Super Showcase" 11th Grade Boys